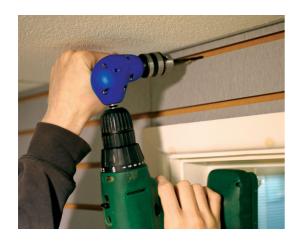

## **Angle Driver**

Angle driver drill attachment, with compact 90° head for drilling in tight corners and awkward angles. The handle can be attached either side for right or left handed use, or removed completely when access is severely restricted. Quality 3/8" chuck and a 1:1 gear ratio for effective power transfer. A versatile drill bit holder ideal for drilling, sanding and grinding in awkward areas.