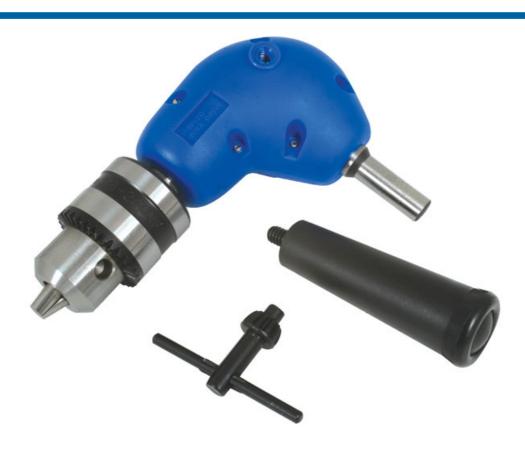

## **Angle Driver**

Angle driver drill attachment, with compact 90° head for drilling in tight corners and awkward angles. The handle can be attached either side for right or left handed use, or removed completely when access is severely restricted. Quality 3/8" chuck and a 1:1 gear ratio for effective power transfer. A versatile drill bit holder ideal for drilling, sanding and grinding in awkward areas.

## **Additional Information**

- · Compact head with 90° angle drive provides drill access in resticted areas.
- Max RPM: 3600rpm; for hand power drill use.
- Kit includes: Right angle drill driver, 3/8" chuck, chuck key and detachable handle for left/right handed use.
- Direct 1:1 gear ratio for maximum power transfer.
- · Ideal for automotive, plumbing, electrical and building jobs.